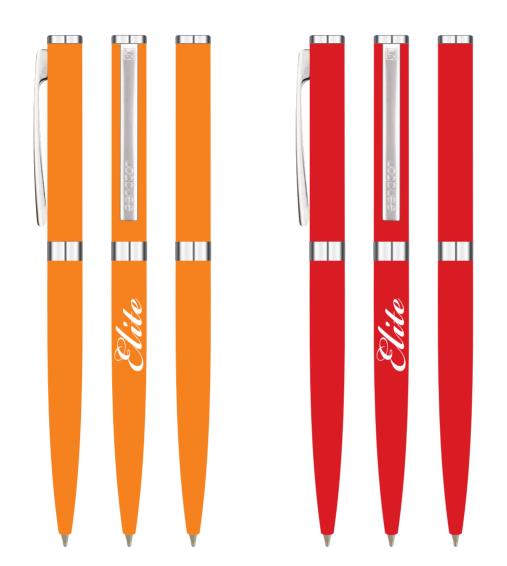

## **ELITE BALL PEN**

- High-quality metal ball pen with twist mechanism
- Metal barrel and cap in matt lacquer finish
- Fittings: Metal, glossy chrome
- Equipped with senator® metal refill. Own production with German raw materials.
- A product designed in Germany and manufactured in India using German technology offers distinct advantage over local or Chinese products
- Long lasting prints on the product using German technology
- Complete value chain in India: planning production dispatch

Pen case: senator<sup>®</sup> Crystal Box (Transparent)

Model Number Variant Colour Print Technique/Position Refill 3042 Ball Pen Orange/Chrome 1c-Print (Barrel) senator® metal refill, 0.7mm 3042 Ball Pen Red/Chrome 1c-Print (Barrel) senator® metal refill, 0.7mm