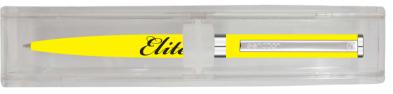

Pen case: senator® Crystal Box (Transparent)

Model Number Variant Colour Print Technique/Position Refill 3042 Ball Pen Yellow/Chrome 1c-Print (Barrel) senator® metal refill, 0.7mm 3042 Ball Pen Green/Chrome 1c-Print (Barrel) senator® metal refill, 0.7mm