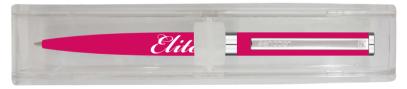

Pen case: senator® Crystal Box (Transparent)

Model Number Variant Colour Print Technique/Position Refill 3042 Ball Pen Pink/Chrome 1c-Print (Barrel) senator® metal refill, 0.7mm