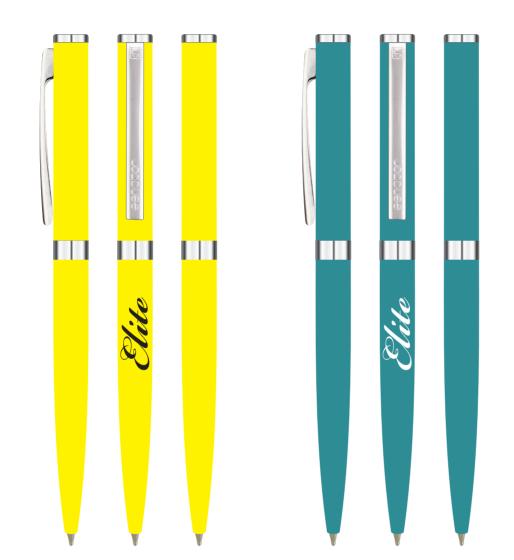

## ELITE BALL PEN

- High-quality metal ball pen with twist mechanism
- Metal barrel and cap in matt lacquer finish
- Fittings: Metal, glossy chrome
- Equipped with senator® metal refill. Own production with German raw materials.
- A product designed in Germany and manufactured in India using German technology offers distinct advantage over local or Chinese products
- Long lasting prints on the product using German technology
- Complete value chain in India: planning production dispatch

Pen case: senator® Crystal Box (Transparent)

Model Number Variant Colour Print Technique/Position Refill 3042 Ball Pen Yellow/Chrome 1c-Print (Barrel) senator® metal refill, 0.7mm 3042 Ball Pen Green/Chrome 1c-Print (Barrel) senator® metal refill, 0.7mm

## **ELITE BALL PEN**

- High-quality metal ball pen with twist mechanism
- Metal barrel and cap in matt lacquer finish
- Fittings: Metal, glossy chrome
- Equipped with senator® metal refill. Own production with German raw materials.
- A product designed in Germany and manufactured in India using German technology offers distinct advantage over local or Chinese products
- Long lasting prints on the product using German technology
- Complete value chain in India: planning production dispatch

Pen case: senator<sup>®</sup> Crystal Box (Transparent)

Model Number Variant Colour Print Technique/Position Refill 3042 Ball Pen Orange/Chrome 1c-Print (Barrel) senator® metal refill, 0.7mm 3042 Ball Pen Red/Chrome 1c-Print (Barrel) senator® metal refill, 0.7mm

Pen case: senator® Crystal Box (Transparent)

Model Number Variant Colour Print Technique/Position Refill 3042 Ball Pen Pink/Chrome 1c-Print (Barrel) senator® metal refill, 0.7mm