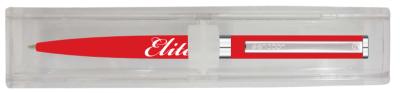

Pen case: senator<sup>®</sup> Crystal Box (Transparent)

Model Number Variant Colour Print Technique/Position Refill 3042 Ball Pen Orange/Chrome 1c-Print (Barrel) senator® metal refill, 0.7mm 3042 Ball Pen Red/Chrome 1c-Print (Barrel) senator® metal refill, 0.7mm