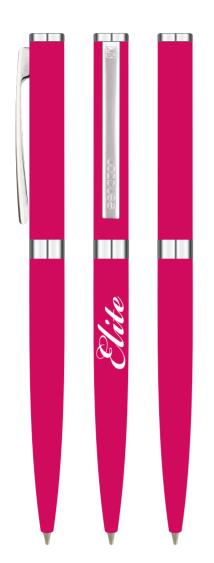

## **ELITE BALL PEN**

- High-quality metal ball pen with twist mechanism
- Metal barrel and cap in matt lacquer finish
- Fittings: Metal, glossy chrome
- Equipped with senator® metal refill. Own production with German raw materials.
- A product designed in Germany and manufactured in India using German technology offers distinct advantage over local or Chinese products
- Long lasting prints on the product using German technology
- Complete value chain in India: planning production dispatch

Pen case: senator® Crystal Box (Transparent)

Model Number Variant Colour Print Technique/Position Refill 3042 Ball Pen Pink/Chrome 1c-Print (Barrel) senator® metal refill, 0.7mm