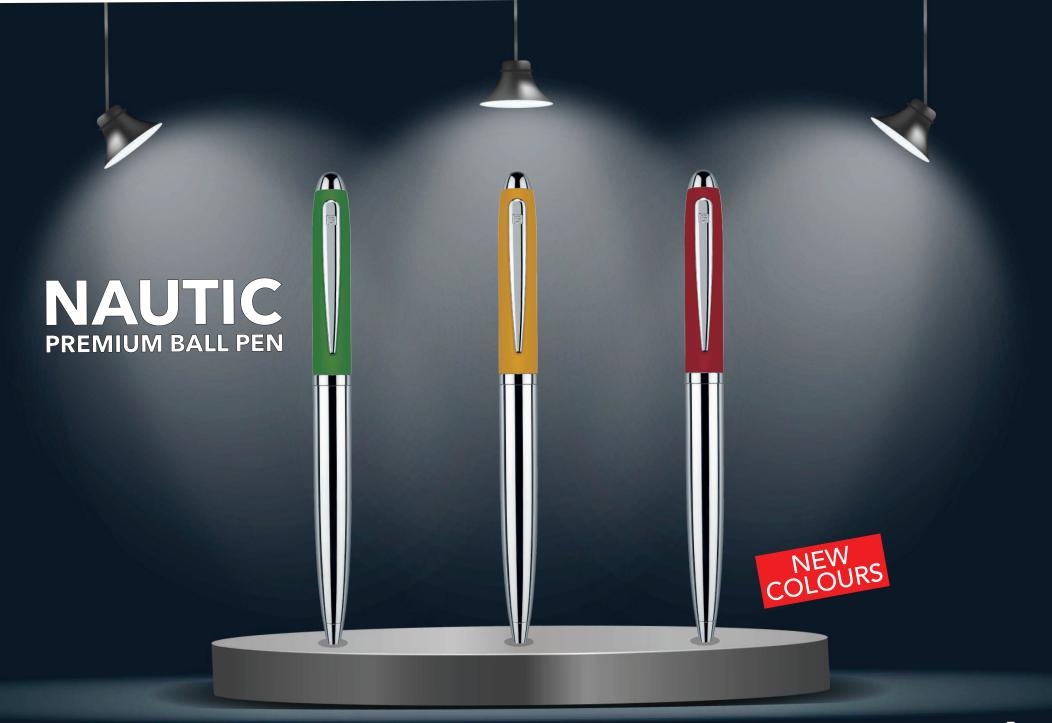

- High-quality metal twist ball pen
- Metal cap with matt lacquer finish
- Metal barrel and fittings, glossy chrome
- Equipped with a senator metal jotter refill with approx. 4,500m writing length. Tip size: 0.7mm
- A product designed in Germany using German technology offers distinct advantage over local and Chinese products.
- Long lasting prints on the product using German technology.

Pen Case: Hi-Regency Box (Matt Black)

Model number Material Color Printing Refill

REPLACEABLE

2215 Metal Yellow Chrome 1c-Print (Cap) Metal jotter refill, replaceable

senator.

- High-quality metal twist ball pen
- Metal cap with matt lacquer finish
- Metal barrel and fittings, glossy chrome
- Equipped with a senator metal jotter refill with approx. 4,500m writing length. Tip size: 0.7mm
- A product designed in Germany using German technology offers distinct advantage over local and Chinese products.
- Long lasting prints on the product using German technology.

Pen Case: Hi-Regency Box (Matt Black)

REPLACEABLE

2215 Metal Red Chrome Engraving (Cap) Metal jotter refill, replaceable

senator.

- High-quality metal twist ball pen
- Metal cap with matt lacquer finish
- Metal barrel and fittings, glossy chrome
- Equipped with a senator metal jotter refill with approx. 4,500m writing length. Tip size: 0.7mm
- A product designed in Germany using German technology offers distinct advantage over local and Chinese products.
- Long lasting prints on the product using German technology.

Pen Case: Hi-Regency Box (Matt Black)

Model number Material Color Printing Refill

REPLACEABLE

2215 Metal Light Green Chrome Engraving (Cap) Metal jotter refill, replaceable

senator.

- High-quality metal twist ball pen
- Metal cap with matt lacquer finish
- Metal barrel and fittings, glossy chrome
- Equipped with a senator metal jotter refill with approx. 4,500m writing length. Tip size: 0.7mm
- A product designed in Germany using German technology offers distinct advantage over local and Chinese products.
- Long lasting prints on the product using German technology.

Pen Case: Hi-Regency Box (Matt Black)

REPLACEABLE

2215 Metal Dark Green Chrome Engraving (Cap) Metal jotter refill, replaceable

senator.

- High-quality metal twist ball pen
- Metal cap with matt lacquer finish
- Metal barrel and fittings, glossy chrome
- Equipped with a senator metal jotter refill with approx. 4,500m writing length. Tip size: 0.7mm
- A product designed in Germany using German technology offers distinct advantage over local and Chinese products.
- Long lasting prints on the product using German technology.